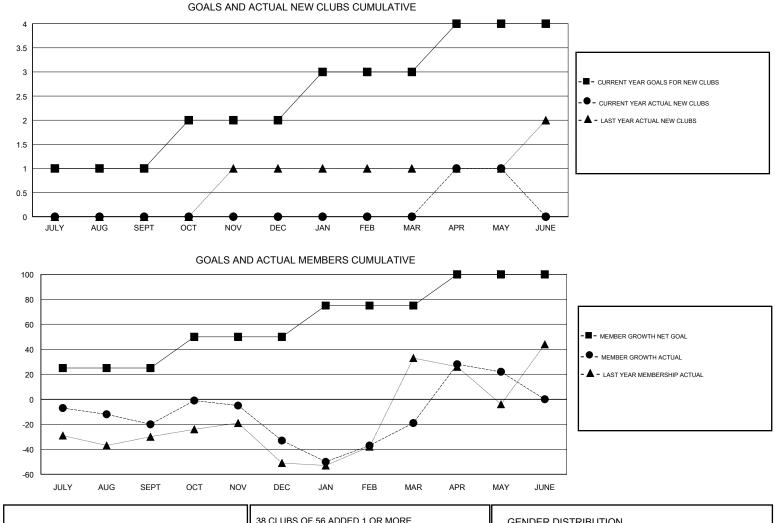

## GMT CA

| Clubs         |               |           |               | Members               |                           |                         |                                                    |  |
|---------------|---------------|-----------|---------------|-----------------------|---------------------------|-------------------------|----------------------------------------------------|--|
|               | RESULTS FOR   | 2017-2018 |               | RESULTS FOR 2017-2018 |                           |                         |                                                    |  |
| QUARTER       | NEW CLUB GOAL | NEW CLUBS | DROPPED CLUBS | QUARTER               | MEMBER GROWTH NET<br>GOAL | MEMBER GROWTH<br>ACTUAL | DROPPED<br>MEMBERS ACTUAL<br>(including transfers) |  |
| JULY/AUG/SEPT | 1             | 0         | 0             | JULY/AUG/SEPT         | 25                        | 64                      | 74                                                 |  |
| OCT/NOV/DEC   | 1             | 0         | 2             | OCT/NOV/DEC           | 25                        | 87                      | 97                                                 |  |
| JAN/FEB/MAR   | 1             | 0         | 0             | JAN/FEB/MAR           | 25                        | 57                      | 41                                                 |  |
| APR/MAY/JUNE  | 1             | 1         | 0             | APR/MAY/JUNE          | 25                        | 88                      | 43                                                 |  |

| DROPPED CLUBS: 2 |     | 38 CLUBS OF 56 ADDED 1 OR MORE | GENDER DISTRIBUTION                    |                              |     |
|------------------|-----|--------------------------------|----------------------------------------|------------------------------|-----|
|                  |     | NEW MEMBERS                    | MALE<br>FEMALE                         | 889 (50.74%)<br>863 (49.26%) |     |
| DROPPED MEMBERS  |     |                                | Women Percentage Fiscal Year Goal: 20% |                              |     |
| DECEASED         | 7   | CLICK HERE FOR CUMULATIVE      | TOTAL FAMILY UNIT MEMBERS              |                              | 686 |
| CLUB CANCELLED   | 25  | MEMBERSHIP DATA                | FAMILY MEMBERS PAYING HALF             |                              | 413 |
| OTHER            | 223 |                                | DUES                                   |                              |     |
| TOTAL            | 255 |                                |                                        |                              |     |